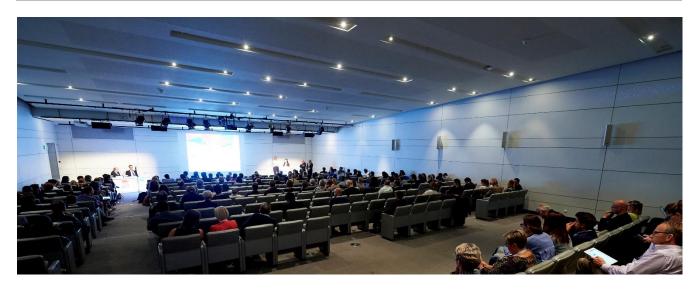

## **SILVER HALL**

| Total capacity     | 300 seats |
|--------------------|-----------|
| Total surface (m²) | 330       |
| Height (m)         | 3.50      |
| Length (m)         | 22.12     |
| Width (m)          | 14.60     |

## **Built-in equipment:**

- Sound system
- Standard lighting
- Video equipment
- Fixed seating
- Electrical connections
- 5 Translation booths and simultaneous translation system

The inviting Silver Hall features world-class technical equipment and ultra-comfortable Poltrona Frau leather seats. This auditorium has been designed to be versatile – **In order to operate the room, we propose comprehensive audiovisual packages.** 